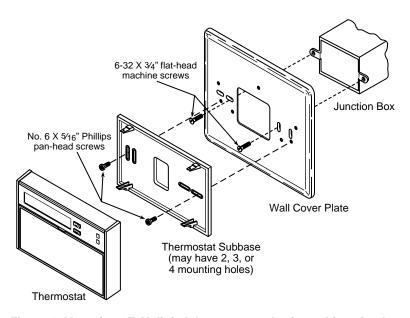

# FOR 1F9X DIGITAL THERMOSTATS

Figure 1. Mounting 1F9X digital thermostat to horizontal junction box

Figure 2. Mounting 1F9X digital thermostat to vertical junction box

Figure 3. Mounting 1F9X digital thermostat to wall